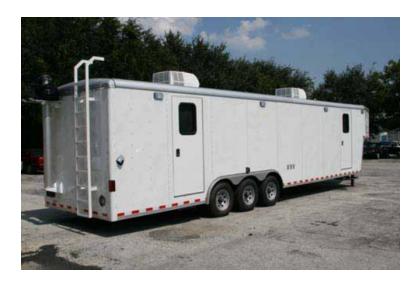

## 2009 Wells Cargo MBF Industries 40' Gooseneck Command & Control Tri-axle Trailer

- 2009 Wells Cargo MBF Industries 40'
   Gooseneck Command & Control Tri-axle
   Trailer
- Other Chassis

2009 Wells Cargo MBF Industries 40'
Gooseneck Command & Control Tri-axle
Trailer

- O Cummins 10KW Diesel Generator
- Additional equipment not included with purchase unless otherwise listed. Mileage readings may not be real-time and should be confirmed.
- O Length: 40'

- O Height: Truck Height: 11'
- O GVWR: 22,500

(2) Roof A/C Units with Heat

Electric Floor Heat

Ethernet wired and server bay

Electric Control Panel (Shore/Generator)

Wired for 120VAC & 12 VDC

Galley

(3) Work Stations

Wheel Chair Lift