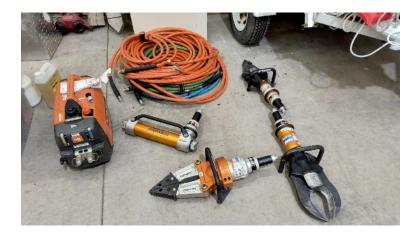

## Holmatro Extrication Tools

Holmatro Extrication Tools

Other Chassis

 Additional equipment not included with purchase unless otherwise listed. Mileage readings may not be real-time and should

2011 and 2012 year models

Holmatro 2-Tool Pump

Spreader

Cutter

Combi Tool Cutter

(3) 50' Section of Hose

(1) 100' Section of Hose

be confirmed.

Brindlee Mountain Fire Apparatus is one of the world's largest used fire truck sales and service companies. Based just outside of Huntsville, Alabama, the company has forty-five full-time personnel occupying over 12,000 square feet. Our mechanics, all of whom are EVT certified, perform pump tests, general repairs, preventative maintenance, and body, collision, and paint work on over 500 used fire trucks every year. Visit us online at www.firetruckmall.com