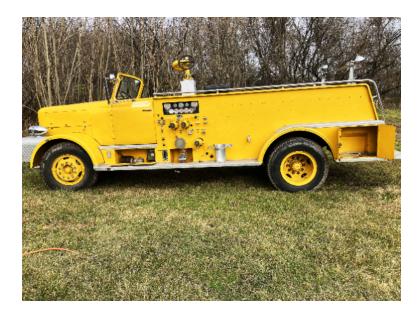

## 1955 West Coast International Commercial Pumper

- 1955 West Coast International Commercial O International Chassis Pumper
- Gas Engine

Manual Transmission

- West Coast Fire Body
- Hall-Scott 592ci 6 cylinder with dual plug points, condenser and coils
- O 200 Gallon Tank O Driver's Side Discharges: (3)
  Coast App Pump
- Additional equipment not included with purchase unless otherwise listed. Mileage readings may not be real-time and should be confirmed.