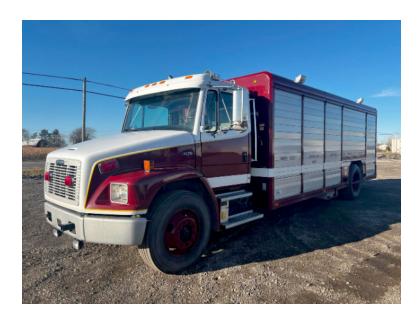

## 2000 Freightliner Commercial Rescue

- 2000 Freightliner Commercial Rescue
- O Honda EU6500 Generator

O Height: Truck Height: 9' 8"

O Mileage: 125,000

- O FL70 Freightliner Chassis
- (4) Cascade Cylinders
- Additional equipment not included with purchase unless otherwise listed. Mileage readings may not be real-time and should be confirmed.
- O GVWR: 32,000

- O Cummins 8.3L Diesel Engine
- Air Conditioning
- O Length: 33' 6"

Brindlee Mountain Fire Apparatus is one of the world's largest used fire truck sales and service companies. Based just outside of Huntsville, Alabama, the company has forty-five full-time personnel occupying over 12,000 square feet. Our mechanics, all of whom are EVT certified, perform pump tests, general repairs, preventative maintenance, and body, collision, and paint work on over 500 used fire trucks every year. Visit us online at www.firetruckmall.com