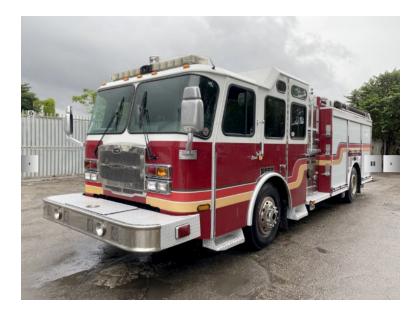

## 2007 E-One Typhoon Pumper

- O 2007 E-One Typhoon Pumper
- $\ensuremath{\mathbf{O}}$  Automatic Transmission
- O Engine Hours: 3,611

- ${\bf O}$  Typhoon E-One Chassis
- O Hale Side-Mount Pump
- O Mileage: 190,658

## Contact Us

Office : 256.776.7786 Email : sales@firetruckmall.com Website: www.firetruckmall.com

15410 US Highway 231, Union Grove, AL 35175 Stock #: 17658 Price: \$95,000

- O Cummins Diesel Engine
- O 780 Gallon Tank
- Additional equipment not included with purchase unless otherwise listed. Mileage readings may not be real-time and should be confirmed.

## O GVWR: 42,000

Brindlee Mountain Fire Apparatus is one of the world's largest used fire truck sales and service companies. Based just outside of Huntsville, Alabama, the company has forty-five full-time personnel occupying over 12,000 square feet. Our mechanics, all of whom are EVT certified, perform pump tests, general repairs, preventative maintenance, and body, collision, and paint work on over 500 used fire trucks every year. Visit us online at www.firetruckmall.com