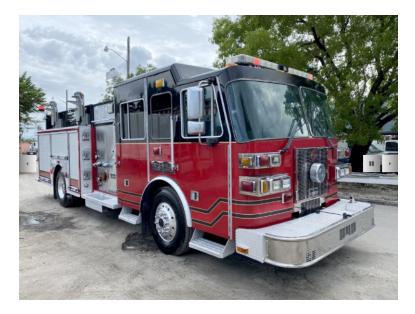

## 2005 Sutphen Monarch Pumper

- O 2005 Sutphen Monarch Pumper
- O Allison Automatic Transmission
- O 30 Gallon Foam Cell

- O Monarch Sutphen Chassis
- O Hale 1500 GPM Side-Mount Pump
- O Mileage: 186,836

## Contact Us

Office : 256.776.7786 Email : sales@firetruckmall.com Website: www.firetruckmall.com

15410 US Highway 231, Union Grove, AL 35175 Stock #: 17659 Price: \$85,000

- O Caterpillar C13 Diesel Engine
- O 500 Gallon Tank
- Additional equipment not included with purchase unless otherwise listed. Mileage readings may not be real-time and should be confirmed.