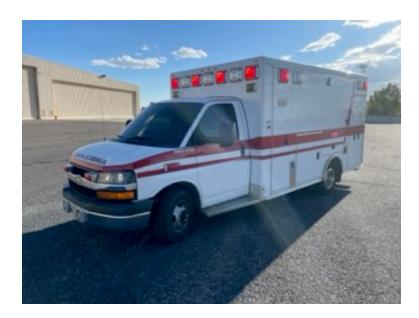

## 2012 Chevrolet Ambulance

- 2012 Chevrolet Ambulance
- Automatic Transmission
- O Mileage: 135,240

- O Chevrolet Chassis
- Air Conditioning
- Additional equipment not included with purchase unless otherwise listed. Mileage readings may not be real-time and should be confirmed.
- Diesel Engine
- Federal Q Siren