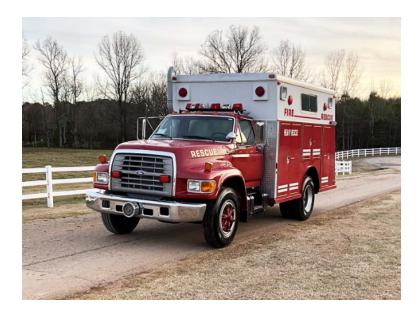

## 1996 Ford F-800 Commercial Rescue

○ 1996 Ford F-800 Commercial Rescue

O Cummins 5.9L 190 HP Diesel Engine

O Hale 3500W Generator

O Mileage: 11,133

O Height: Truck Height: 10'4"

○ F-800 Ford Chassis

O Allison MT643 Automatic Transmission

Federal Q Siren

 Additional equipment not included with purchase unless otherwise listed.

O GVWR: 24,500

O Seating for 3;

•

O Engine Hours: 1,636

O Length: 24'2"

O Wheelbase: 153"