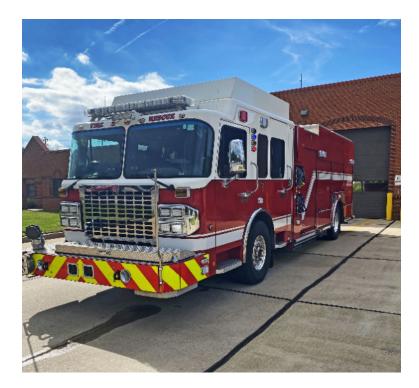

## 2013 Smeal Spartan Rescue Pumper

- O 2013 Smeal Spartan Rescue Pumper
- O Cummins ISX 500 HP Diesel Engine
- O 1000 Gallon Polypropylene Tank
- O Driver's Side Discharges: (2) 2.5"
- Officer's Side Suction: (1) 6"
- Rear Discharges: (1) 2.5"
- O Hydraulic Reels
- O Hydraulic Ladder Rack
- O Federal Q Siren
- O Length: 37' 8"
- O Wheelbase: 231"

- O Gladiator Spartan Chassis
- O Allison 4000 Automatic Transmission
- O FoamPro Foam System
- O Driver's Side Suction: (1) 6"
- Front Discharges: (1) 2.5"
- O Crosslays/Speedlays: Crosslays: (2) 1.5",
  (1) 2.5"
- O Cascade System
- O Aluminum Hose Bed Cover
- O Mileage: 59,000

O Hale 2000 GPM Side-Mount Pump

O Seating for 5; 4 SCBA seats

- O 30 Gallon Foam Cell
- O Officer's Side Discharge: (2) 2.5", (1) 4.5"
- O Front Suction: (1) 6"
- O Electric Reels
- Air Conditioning
- O Automatic Tire Chains
- Additional equipment not included with purchase unless otherwise listed. Mileage readings may not be real-time and should be confirmed.
- O GVWR: 56,000