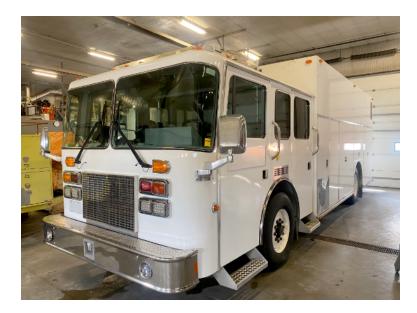

## 1994 Pemfab Walk-In Rescue Command Unit

- 1994 Pemfab Walk-In Rescue Command Unit
- O Detroit Series 60 475 HP Diesel Engine
- O Harrison 20KW PTO Generator
- O Engine Hours: 4,282
- O Length: 32' 6"
- O Wheelbase: 210"

- Pemfab Chassis
- O Allison Automatic Transmission
- O Electric Reels: (2)
- O Mileage: 37,577
- O Height: Truck Height: 10' 8"
- All radio equipment, mobile generators, small tools/supplies and screens to be removed

Inverter and rear split duct HVAC will remain

\*This unit is yellow underneath the white wrap

- O Seating for 5;
- \_
- O Federal Q Siren
- Additional equipment not included with purchase unless otherwise listed. Mileage readings may not be real-time and should be confirmed.
- O GVWR: 30,313