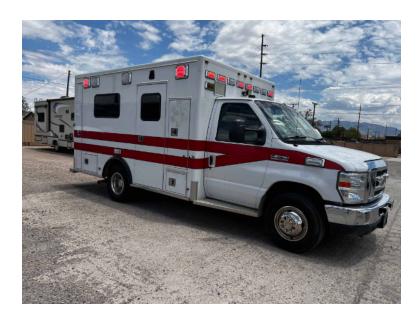

## 2012 Medix Ford E350 Type 3 Ambulance

- 2012 Medix Ford E350 Type 3 Ambulance E350 Ford Chassis

- O Automatic Transmission
- Air Conditioning
- Additional equipment not included with purchase unless otherwise listed. Mileage readings may not be real-time and should be confirmed.
- Air horn

- O Ford V-10 Gas Engine
- O Mileage: 149,620

Brindlee Mountain Fire Apparatus is one of the world's largest used fire truck sales and service companies. Based just outside of Huntsville, Alabama, the company has forty-five full-time personnel occupying over 12,000 square feet. Our mechanics, all of whom are EVT certified, perform pump tests, general repairs, preventative maintenance, and body, collision, and paint work on over 500 used fire trucks every year. Visit us online at www.firetruckmall.com