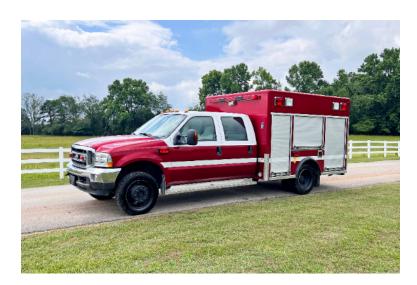

## 2003 PL Custom Ford 4x4 Commercial Rescue

O 2003 PL Custom Ford 4x4 Commercial Rescue

O Ford 6.0L 325 HP Diesel Engine

O Honda 5000 Watt EM5000 Generator

O Engine Hours: 1,613

O Length: 24' 0"

O Wheelbase: 176

O F-550 4x4 Ford Chassis

○ Ford A1f8 Automatic Transmission

Hydraulic Reels

O Mileage: 14,850

O Height: Truck Height: 8' 4"

0

O Seating for 5;

0