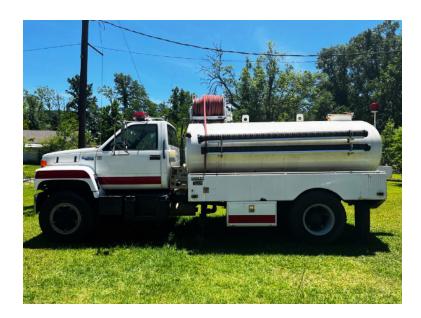

## 1993 Darley GMC Commercial Elliptical Tanker

- 1993 Darley GMC Commercial Elliptical Tanker
- Manual Transmission
- O Mileage: 184,000

- O Topkick GMC Chassis
- O Champion 300 GPM Pump
- Additional equipment not included with purchase unless otherwise listed. Mileage readings may not be real-time and should be confirmed.
- Caterpillar 6.6L Diesel Engine
- 2000 Gallon Tank