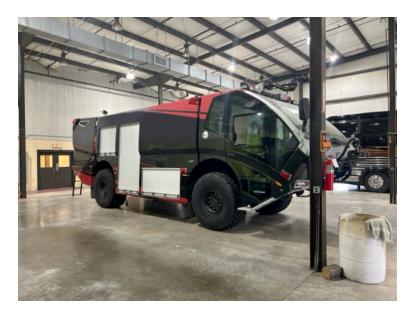

## 2010 KME Class 4 ARFF

- O 2010 KME Class 4 ARFF
- O Automatic Transmission
- $\bigcirc$  500 lb Dry Chem

- O KME Chassis
- O Waterous 1500 GPM Side-Mount Pump
- O 200 Gallon Foam Cell

O Height: Truck Height: 10' 7"

- O Caterpillar C13 Diesel Engine
- O 1500 Gallon Polypropylene Tank
- Additional equipment not included with purchase unless otherwise listed. Mileage readings may not be real-time and should be confirmed.
- O GVWR: 46,000

- O Length: 32'
- O Wheelbase: 200"

Brindlee Mountain Fire Apparatus is one of the world's largest used fire truck sales and service companies. Based just outside of Huntsville, Alabama, the company has forty-five full-time personnel occupying over 12,000 square feet. Our mechanics, all of whom are EVT certified, perform pump tests, general repairs, preventative maintenance, and body, collision, and paint work on over 500 used fire trucks every year. Visit us online at www.firetruckmall.com