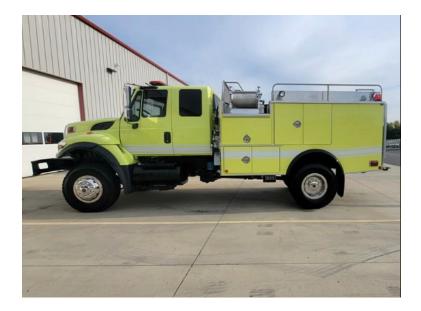

## 2010 BME International Commercial 4x4 Wildland Unit

2010 BME International Commercial 4x4
4700 4x4 International Chassis
T50 Gallon Tank
FoamPro CAFS Foam System
20 Gallon Foam Cell
Booster Reels
Mileage: 67,000
Additional equipment not included with purchase unless otherwise listed. Mileage readings may not be real-time and should be confirmed.