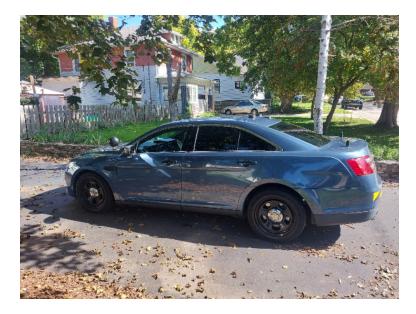

## 2013 Ford Taurus AWD K9 Unit

- O 2013 Ford Taurus AWD K9 Unit
- O Mileage: 77,782

- Taurus AWD Ford Chassis
- Additional equipment not included with purchase unless otherwise listed. Mileage readings may not be real-time and should be confirmed.
- O Gas Engine
- O K9 unit with custom cage

Red/Blue lights with siren

Brindlee Mountain Fire Apparatus is one of the world's largest used fire truck sales and service companies. Based just outside of Huntsville, Alabama, the company has forty-five full-time personnel occupying over 12,000 square feet. Our mechanics, all of whom are EVT certified, perform pump tests, general repairs, preventative maintenance, and body, collision, and paint work on over 500 used fire trucks every year. Visit us online at www.firetruckmall.com