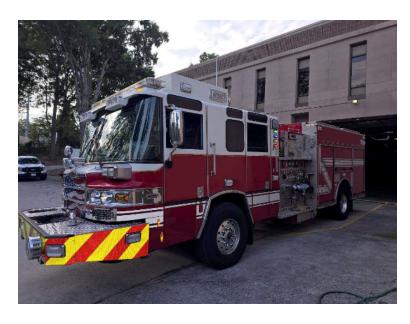

## 2013 Pierce Quantum Pumper

- O 2013 Pierce Quantum Pumper
- O Waterous CSU 2000 GPM Side-Mount Pump
- 40 Gallon (Class B) Foam Cell
- O Electric Reels
- O Mileage: 99,401
- O Wheelbase: 216.25"

- O Quantum Pierce Chassis
- 500 Gallon Polypropylene Tank
- O Crosslays/Speedlays: Crosslays
- Air Conditioning
- Additional equipment not included with purchase unless otherwise listed. Mileage readings may not be real-time and should be confirmed.
- 0

22" Extended Bumper

- O Allison 4000 EVS Automatic Transmission
- O Husky 12 Foam System
- O Harrison 10KW Hydraulic Generator
- O Automatic Tire Chains
- O GVWR: 49,800

Brindlee Mountain Fire Apparatus is one of the world's largest used fire truck sales and service companies. Based just outside of Huntsville, Alabama, the company has forty-five full-time personnel occupying over 12,000 square feet. Our mechanics, all of whom are EVT certified, perform pump tests, general repairs, preventative maintenance, and body, collision, and paint work on over 500 used fire trucks every year. Visit us online at www.firetruckmall.com