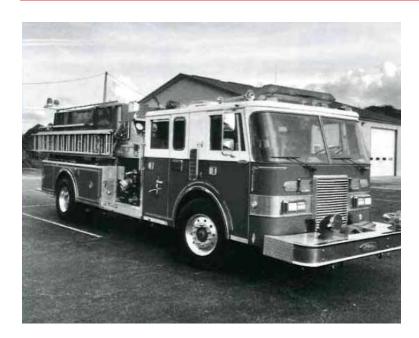

## 1991 Pierce Lance Custom Pumper

- 1991 Pierce Lance Custom Pumper
- O Detroit 6V92TA Diesel Engine
- Foam System
- O Engine Hours: 2,719

- Lance Pierce Chassis
- O 1250 GPM Side-Mount Pump
- 0
- O Mileage: 45,159

- O Seating for 6;
- 1250 Gallon Tank
- Gas Generator
- Additional equipment not included with purchase unless otherwise listed. Mileage readings may not be real-time and should be confirmed.

Brindlee Mountain Fire Apparatus is one of the world's largest used fire truck sales and service companies. Based just outside of Huntsville, Alabama, the company has forty-five full-time personnel occupying over 12,000 square feet. Our mechanics, all of whom are EVT certified, perform pump tests, general repairs, preventative maintenance, and body, collision, and paint work on over 500 used fire trucks every year. Visit us online at www.firetruckmall.com