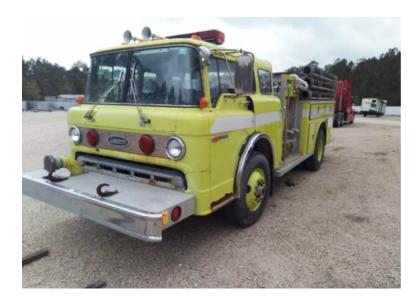

## 1983 Ford Commercial Pumper

- 1983 Ford Commercial Pumper
- Salvage Title Vehicle was flooded
- O Side-Mount Pump
- Additional equipment not included with purchase unless otherwise listed. Mileage readings may not be real-time and should be confirmed.
- C8000 Ford Chassis Seating for 2;

Caterpillar Diesel Engine

0

- Allison Automatic Transmission
- O Mileage: 28,000

Brindlee Mountain Fire Apparatus is one of the world's largest used fire truck sales and service companies. Based just outside of Huntsville, Alabama, the company has forty-five full-time personnel occupying over 12,000 square feet. Our mechanics, all of whom are EVT certified, perform pump tests, general repairs, preventative maintenance, and body, collision, and paint work on over 500 used fire trucks every year. Visit us online at www.firetruckmall.com