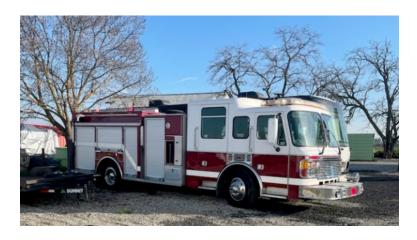

## 2000 American LaFrance Rescue Pumper

- 2000 American LaFrance Rescue Pumper American LaFrance Chassis
- O Detroit Series 60 Diesel Engine
- Allison Automatic Transmission
- O Engine Hours: 5,438

- O Seating for 6;
- O ALF Side-Mount Pump
- O Mileage: 91,037