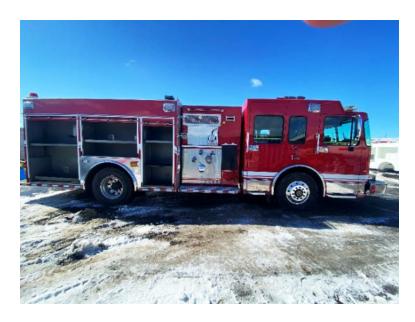

## 2003 Spartan Metro Star Pumper

- 2003 Spartan Metro Star Pumper
- O Hale QMAX200-21L 2000 GPM Side-Mount Pump
- O Driver's Side Discharges: (2) 2 1/2"
- Officer's Side Suction: (1) 2 1/2", (1) 6"
- Harrison Generator

- O Metro Spartan Chassis
- 500 Gallon Tank
- O Driver's Side Suction: (1) 2 1/2", (1) 6"
- 0
- Additional equipment not included with purchase unless otherwise listed. Mileage readings may not be real-time and should be confirmed.
- O Seating for 6;
- 50 Gallon Foam Cell
- Officer's Side Discharge: (2) 2 1/2", (1) 4"
- Crosslays/Speedlays: Speedlays: (2)