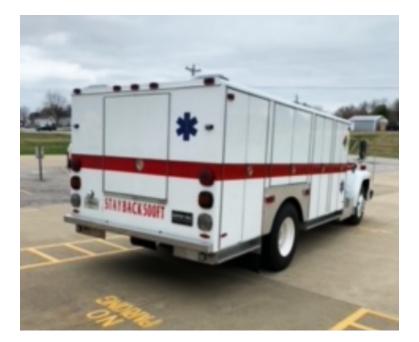

## 1991 Ford F-800 Commercial Rescue

O 1991 Ford F-800 Commercial Rescue ○ F-800 Ford Chassis • Seating for 2; O Ford 7.8L Diesel Engine O Automatic Transmission 0 Super-Vac Fire Body O Mac 40KW PTO Generator Ο O Cascade System: 4 bottles 4500PSI O Mileage: 30,392 • Additional equipment not included with O Length: 27' purchase unless otherwise listed. Mileage readings may not be real-time and should be confirmed. O Height: Truck Height: 9' 2" O GVWR: 30,000 O Wheelbase: 188" 0 Front Mount 12.000lb Winch