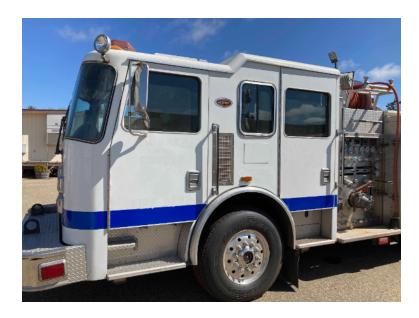

## 1999 KME Predator Pumper

- O 1999 KME Predator Pumper
- O Allison Automatic Transmission
- O Mileage: 111,166

- O Predator KME Chassis
- O Hale 1500 GPM Side-Mount Pump
- Additional equipment not included with purchase unless otherwise listed. Mileage readings may not be real-time and should be confirmed.
- Caterpillar 435 HP Diesel Engine
- 500 Gallon Tank