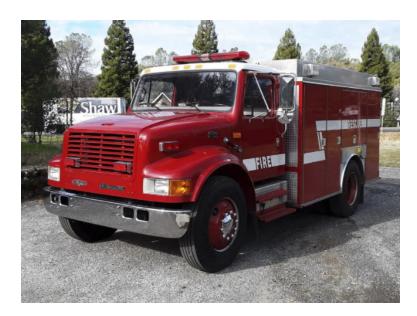

## 1997 Westmark International Commercial Light Rescue

- 1997 Westmark International Commercial 4700 West Mark/International Chassis Light Rescue
- International 466 Diesel Engine
- O Honda EM 5000 SX Generator
- Additional equipment not included with purchase unless otherwise listed. Mileage readings may not be real-time and should be confirmed.
- Automatic Transmission
- Air Conditioning
- O Air Horn Anti-Lock Brakes

Electric Siren **Enclosed Ladder Storage** 

Roll Out Trays

SCBA Tube Storage

Stereo System

O Seating for 3;

0

O Mileage: 37,300

Brindlee Mountain Fire Apparatus is one of the world's largest used fire truck sales and service companies. Based just outside of Huntsville, Alabama, the company has forty-five full-time personnel occupying over 12,000 square feet. Our mechanics, all of whom are EVT certified, perform pump tests, general repairs, preventative maintenance, and body, collision, and paint work on over 500 used fire trucks every year. Visit us online at www.firetruckmall.com