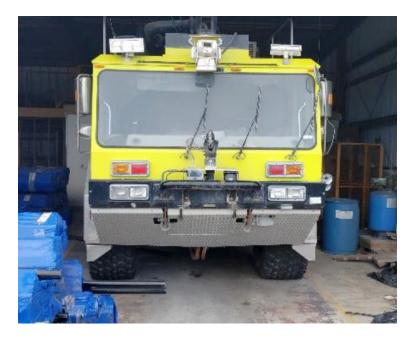

## 1998 E-One Titan III 1500 ARFF

- O 1998 E-One Titan III 1500 ARFF
- O Detroit 8V92TA 585 HP Diesel Engine
- O 1500 Gallon Plastic Tank
- Date of Last Pump Certification: 2014 Pump and roll
- O Officer's Side Discharge: (2) 2.5"
- O Air Conditioning

- O Titan III 1500 E-One Chassis
- O Allison HT-750 Automatic Transmission
- O Foam System
- O Driver's Side Discharges: (2) 2.5"
- 0
- Additional equipment not included with purchase unless otherwise listed. Mileage readings may not be real-time and should be confirmed.

Contact Us

Office : 256.776.7786 Email : sales@firetruckmall.com Website: www.firetruckmall.com

15410 US Highway 231, Union Grove, AL 35175 Stock #: 13339 Price: Call For Custom Quote

- O Seating for 3; 2 SCBA seats
- O Waterous CG 250 GPM Pump
- O 200 Gallon 200 gal Foam Cell
- Driver's Side Suction: (1) 5"
- O 7.5KW Diesel Generator
- O GVWR: 47,000