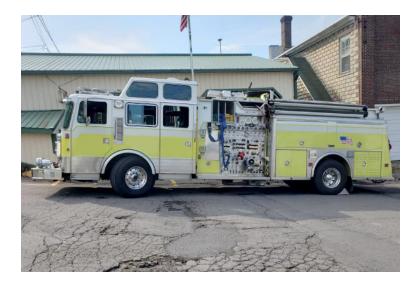

## 1989 Pemfab Pumper

- → 1989 Pemfab Pumper
- 2000 GPM Side-Mount Pump
- Generator

- O Pemfab Chassis
- O 1000 Gallon Tank
- Additional equipment not included with purchase unless otherwise listed. Mileage readings may not be real-time and should be confirmed.
- O Seating for 10;
- 0
- 2017 new tires
  2018 rebuilt motor & pumps
  Led warning lights
  Front intake
  Dual hose reels
  Ground Ladders
  Hard Suction