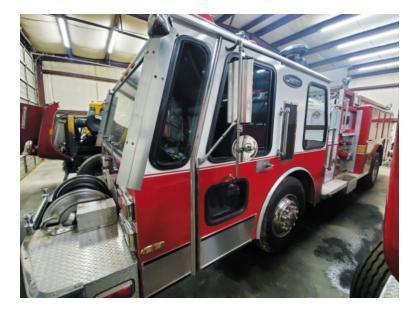

## 1984 E-One Custom Pumper

- 1984 E-One Custom Pumper
- O Detroit Series 60 Diesel Engine
- O 1000 Gallon Tank
- Additional equipment not included with purchase unless otherwise listed. Mileage readings may not be real-time and should be confirmed.
- O E-One Chassis
- O Allison Automatic Transmission
- 0
- O GVWR: 23,800

- O Seating for 5; 2 SCBA seats
- O Hale 1250 GPM Side-Mount Pump
- O Mileage: 123,251

Brindlee Mountain Fire Apparatus is one of the world's largest used fire truck sales and service companies. Based just outside of Huntsville, Alabama, the company has forty-five full-time personnel occupying over 12,000 square feet. Our mechanics, all of whom are EVT certified, perform pump tests, general repairs, preventative maintenance, and body, collision, and paint work on over 500 used fire trucks every year. Visit us online at www.firetruckmall.com