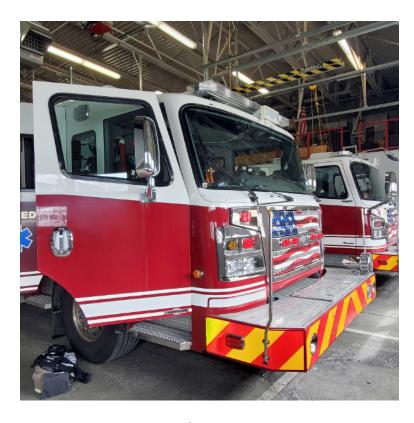

## 2019 Rosenbauer Commander Pumper

- 2019 Rosenbauer Commander Pumper
- O Cummins L9000 380 HP Diesel Engine
- → 750 Gallon Polypropylene Tank
- Crosslays/Speedlays: Crosslays: (2) 2", (1) Federal Q Siren 1 3/4"
- Additional equipment not included with purchase unless otherwise listed. Mileage readings may not be real-time and should be confirmed.
- O Wheelbase: 202"

- O Commander Rosenbauer Chassis
- O Allison EVS3000 Automatic Transmission
- Foam System
- O Length: 33' 8"

- O Seating for 4; 3 SCBA seats
- O Hale 1500 GPM Side-Mount Pump
- O Mileage: 30,418
- O Height: Truck Height: 9' 9"