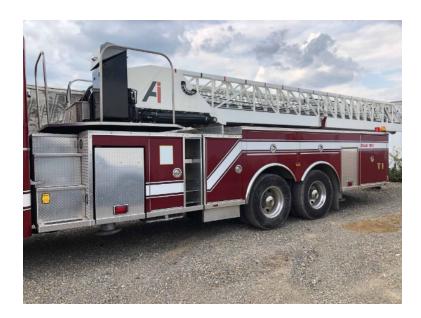

## 2000 American LaFrance 105' Mid-Mount Aerial Body

- O 2000 American LaFrance 105' Mid-Mount O American LaFrance Chassis Aerial Body
- O BODY ONLY

- O Last Aerial Certification: 4/2014
- O Hale 1500 GPM Pump

Aerial Hours: 678

 Additional equipment not included with purchase unless otherwise listed. Mileage readings may not be real-time and should be confirmed.

Brindlee Mountain Fire Apparatus is one of the world's largest used fire truck sales and service companies. Based just outside of Huntsville, Alabama, the company has forty-five full-time personnel occupying over 12,000 square feet. Our mechanics, all of whom are EVT certified, perform pump tests, general repairs, preventative maintenance, and body, collision, and paint work on over 500 used fire trucks every year. Visit us online at www.firetruckmall.com