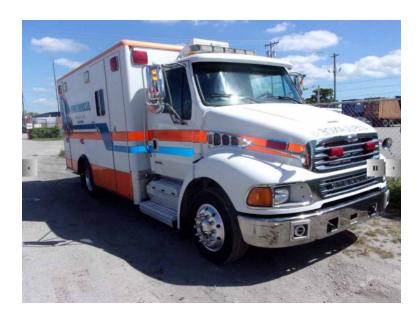

## 2010 Horton Sterling Acterra Rescue Ambulance

- 2010 Horton Sterling Acterra Rescue Ambulance
- Allison Automatic Transmission
- Additional equipment not included with purchase unless otherwise listed. Mileage readings may not be real-time and should be confirmed.
- O Acterra Sterling Chassis
- O Engine Hours: 17,375
- O GVWR: 28,880

- Cummins 6.7L Diesel Engine
- O Mileage: 251,853

Brindlee Mountain Fire Apparatus is one of the world's largest used fire truck sales and service companies. Based just outside of Huntsville, Alabama, the company has forty-five full-time personnel occupying over 12,000 square feet. Our mechanics, all of whom are EVT certified, perform pump tests, general repairs, preventative maintenance, and body, collision, and paint work on over 500 used fire trucks every year. Visit us online at www.firetruckmall.com