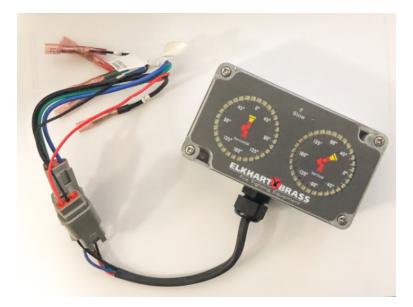

## Elkhart Brass EXM POS DISP

O Elkhart Brass EXM POS DISP

O etc. Chassis

Contact Us

Office : 256.776.7786 Email : sales@firetruckmall.com Website: www.firetruckmall.com

15410 US Highway 231, Union Grove, AL 35175 Stock #: 12691 Price: \$500

> O Elkhart Brass EXM POS DISP Item# 00007051 Qty (5) Price \$500/ each

 Additional equipment not included with purchase unless otherwise listed. Mileage readings may not be real-time and should be confirmed.