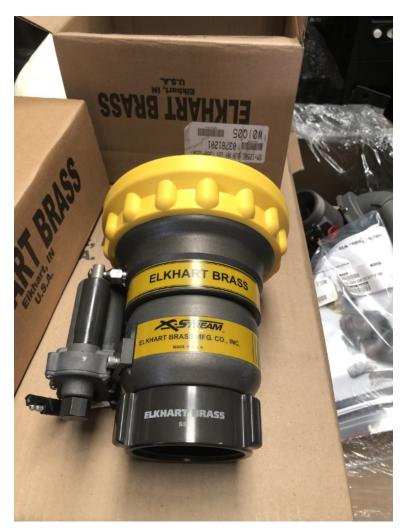

## Elkhart Brass SM1250E

O Elkhart Brass SM1250E

O etc. Chassis

 O Elkhart Brass SM-1250E 2.5 NH 12V (350-1250)
Item# 03781201
Qty (5)
Price: \$1,950/ each

 Additional equipment not included with purchase unless otherwise listed. Mileage readings may not be real-time and should be confirmed.