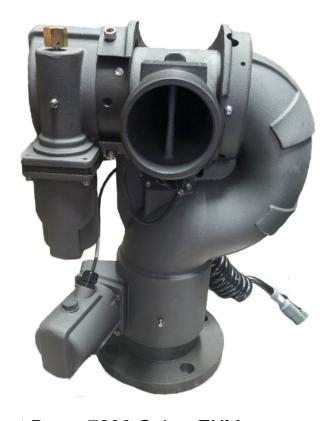

## Elkhart Brass 7200 Cobra EXM

○ Elkhart Brass 7200 Cobra EXM

O etc. Chassis

O Elkhart Brass Item# 00007201 7200 Cobra EXM STD Duty 3" 150# Quantity (5) Price is \$4,450/ each

 Additional equipment not included with purchase unless otherwise listed. Mileage readings may not be real-time and should be confirmed.