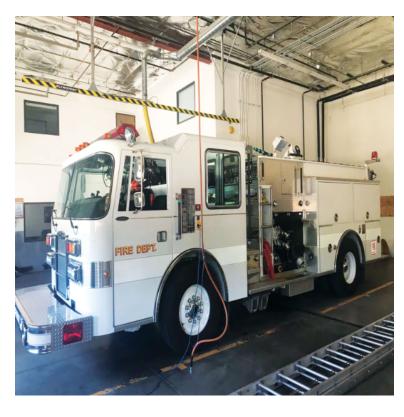

## 1992 Pierce Dash Pumper

- O 1992 Pierce Dash Pumper
- O Dash Pierce Chassis
- O Waterous 1500 GPM Top-Mount Pump
- 750 Gallon Tank

- O Allison HT740 Automatic Transmission
- Additional equipment not included with purchase unless otherwise listed. Mileage readings may not be real-time and should be confirmed.