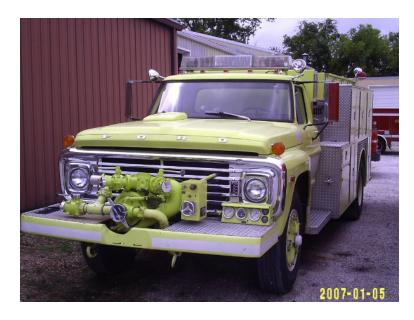

## 1971 Ford F-750 Front Mount Pumper

- 1971 Ford F-750 Front Mount Pumper
- Ford 391 Gas Engine
- 600 Gallon Tank

- Ford Chassis
- O Manual; 5-speed Transmission
- O Mileage: 25,802

- O Towers Fire Body
- O Hale 500 GPM Front-Mount Pump
- Additional equipment not included with purchase unless otherwise listed. Mileage readings may not be real-time and should be confirmed.