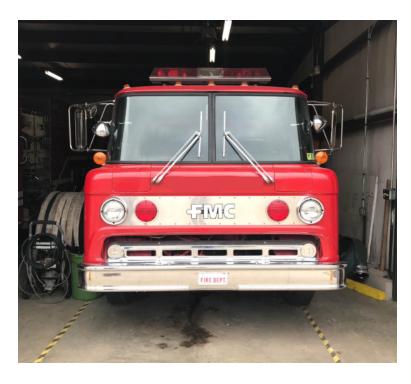

## 1984 FMC Ford Pumper

- 1984 FMC Ford Pumper
- Ford Gas Engine
- → 1000 Gallon Polypropylene Tank
- O Driver's Side Suction: (1) 5", (1) 2 1/2"
- 0
- Crosslays/Speedlays: Crosslays: (2)
- Additional equipment not included with purchase unless otherwise listed. Mileage readings may not be real-time and should be confirmed.

- O C-Series Ford Chassis
- O Manual Transmission
- O Date of Last Pump Certification: 2016
- Officer's Side Discharge: (1) 2 1/2", (1) 5"
- O Rear Discharges: (1) 2 1/2"
- O Coleman 6.25KW Gas Generator
- O GVWR: 27,000

- O Seating for 3;
- O Darley 1000 GPM Side-Mount Pump
- O Driver's Side Discharges: (2) 2 1/2"
- Officer's Side Suction: (1) 2 1/2"
- O Booster Reel (1) 100' x 1"
- O Mileage: 113,437
- Pole Lights

Brindlee Mountain Fire Apparatus is one of the world's largest used fire truck sales and service companies. Based just outside of Huntsville, Alabama, the company has forty-five full-time personnel occupying over 12,000 square feet. Our mechanics, all of whom are EVT certified, perform pump tests, general repairs, preventative maintenance, and body, collision, and paint work on over 500 used fire trucks every year. Visit us online at www.firetruckmall.com