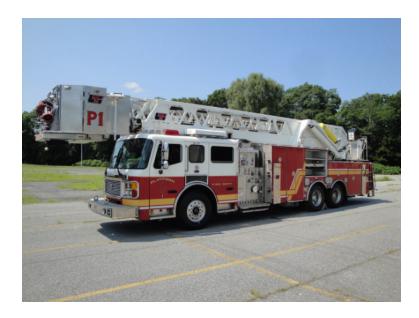

## 2005 American LaFrance 100' Tower

- 2005 American LaFrance 100' Tower
- O Detroit Series 60 515 HP Diesel Engine
- O 400 Gallon Tank
- Breathing Air on ladder

O Height: Truck Height: 11' 9"

O Mileage: 98,019

- O American LaFrance Chassis
- O Allison Automatic Transmission
- 0
- O Aerial Hours: Aerial Hours: 938
- Additional equipment not included with purchase unless otherwise listed. Mileage readings may not be real-time and should be confirmed.
- O GVWR: 75,500

- O Seating for 7;
- O ALF 1500 GPM Side-Mount Pump
- O Harrison 12KW Diesel Generator
- O Engine Hours: 9,298
- O Length: 45' 6"

Brindlee Mountain Fire Apparatus is one of the world's largest used fire truck sales and service companies. Based just outside of Huntsville, Alabama, the company has forty-five full-time personnel occupying over 12,000 square feet. Our mechanics, all of whom are EVT certified, perform pump tests, general repairs, preventative maintenance, and body, collision, and paint work on over 500 used fire trucks every year. Visit us online at www.firetruckmall.com