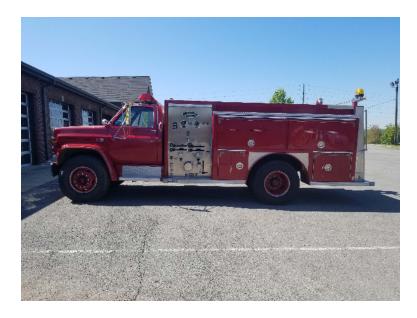

## 1994 E-One GMC Pumper

- O 1994 E-One GMC Pumper
- O GMC 427 Gas Engine
- O 1000 Gallon Aluminum Tank
- Officer's Side Discharge: (2) 2 1/2"
- O Crosslays/Speedlays: (1) 1 3/4"
- O Mileage: 39,582

- GMC Chassis
- O Manual; 5-speed Transmission
- O Driver's Side Discharges: (2) 2 1/2"
- Officer's Side Suction: (1) 5"
- Aluminum Hose Bed Cover

- O Seating for 3;
- O Hale 1000 GPM Pump
- O Driver's Side Suction: (1) 5"
- 0
- Ground Ladders: Ground Ladders: 24'
  Extension, 14' Roof

Brindlee Mountain Fire Apparatus is one of the world's largest used fire truck sales and service companies. Based just outside of Huntsville, Alabama, the company has forty-five full-time personnel occupying over 12,000 square feet. Our mechanics, all of whom are EVT certified, perform pump tests, general repairs, preventative maintenance, and body, collision, and paint work on over 500 used fire trucks every year. Visit us online at www.firetruckmall.com