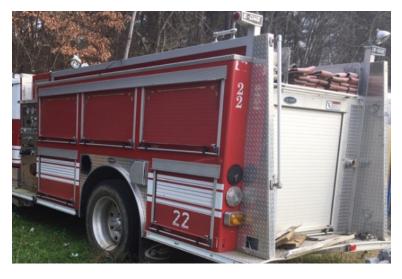

## BRINDLEE MOUNTAIN



## 2001 E-One Pumper BODY ONLY

O 2001 E-One Pumper BODY ONLY

O etc. Chassis

## Contact Us

Office : 256.776.7786 Email : sales@firetruckmall.com Website: www.firetruckmall.com

15410 US Highway 231, Union Grove, AL 35175 Stock #: 11681 Price: \$2,250

> Additional equipment not included with purchase unless otherwise listed. Mileage readings may not be real-time and should be confirmed.



Brindlee Mountain Fire Apparatus is one of the world's largest used fire truck sales and service companies. Based just outside of Huntsville, Alabama, the company has forty-five full-time personnel occupying over 12,000 square feet. Our mechanics, all of whom are EVT certified, perform pump tests, general repairs, preventative maintenance, and body, collision, and paint work on over 500 used fire tr