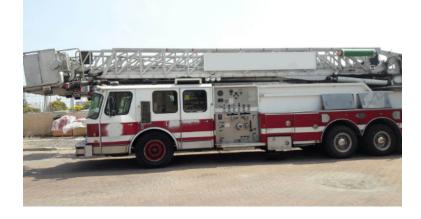

## 1993 E-One 95' Platform

O 1993 E-One 95' Platform

O Engine Hours: 3,641

O Hurricane E-One Chassis

O Mileage: 21,257

GMC Diesel Engine

 Additional equipment not included with purchase unless otherwise listed. Mileage readings may not be real-time and should be confirmed.