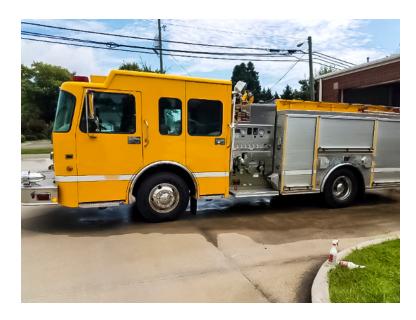

## 2002 Luverne Spartan Pumper

- 2002 Luverne Spartan Pumper
- O Waterous 1250 GPM Side-Mount Pump
- O Mileage: 46,172

- O Advantage Spartan Chassis
- 1000 Gallon Tank
- Additional equipment not included with purchase unless otherwise listed. Mileage readings may not be real-time and should be confirmed.
- O Cummins 8.3L Diesel Engine
- O Federal Q Siren
- O Ramsey 12,000lbs Winch