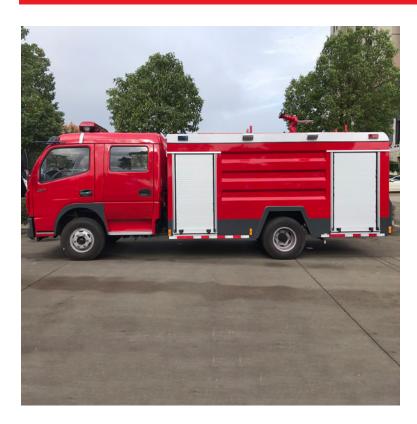

## 2012 Dongfeng Fire Truck

- 2012 Dongfeng Fire Truck
- Zhong Zhuo Hubei CLW Group Fire Truck Manual Transmission
- Aluminum Tank
- 0
- Cascade System
- O Automatic Tire Chains
- O Engine Hours: 120

- Other Chassis
- O Foam Tanks Foam Cell
- O Electric Reels
- Air Conditioning
- O Pump Heat Pan
- Additional equipment not included with purchase unless otherwise listed. Mileage readings may not be real-time and should be confirmed.

- O Seating for 3;
- O CNHTC D10.34-50 120HP Diesel Engine
- Pump and Roll
- Hydraulic Reel
- O Aluminum Hose Bed Cover
- Federal Q Siren

Brindlee Mountain Fire Apparatus is one of the world's largest used fire truck sales and service companies. Based just outside of Huntsville, Alabama, the company has forty-five full-time personnel occupying over 12,000 square feet. Our mechanics, all of whom are EVT certified, perform pump tests, general repairs, preventative maintenance, and body, collision, and paint work on over 500 used fire trucks every year. Visit us online at www.firetruckmall.com