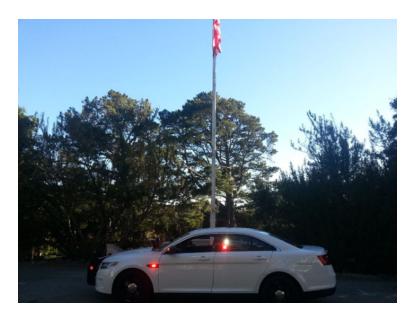

## 2013 Ford Police Interceptor Command Unit

- O 2013 Ford Police Interceptor Command Unit
- O AWD Automatic Transmission
- Additional equipment not included with purchase unless otherwise listed. Mileage readings may not be real-time and should be confirmed.
- O Ford Chassis
- O Air Conditioning
- This vehicle comes equipped with a FLIR night vision system hooked up to a Phillips screen.